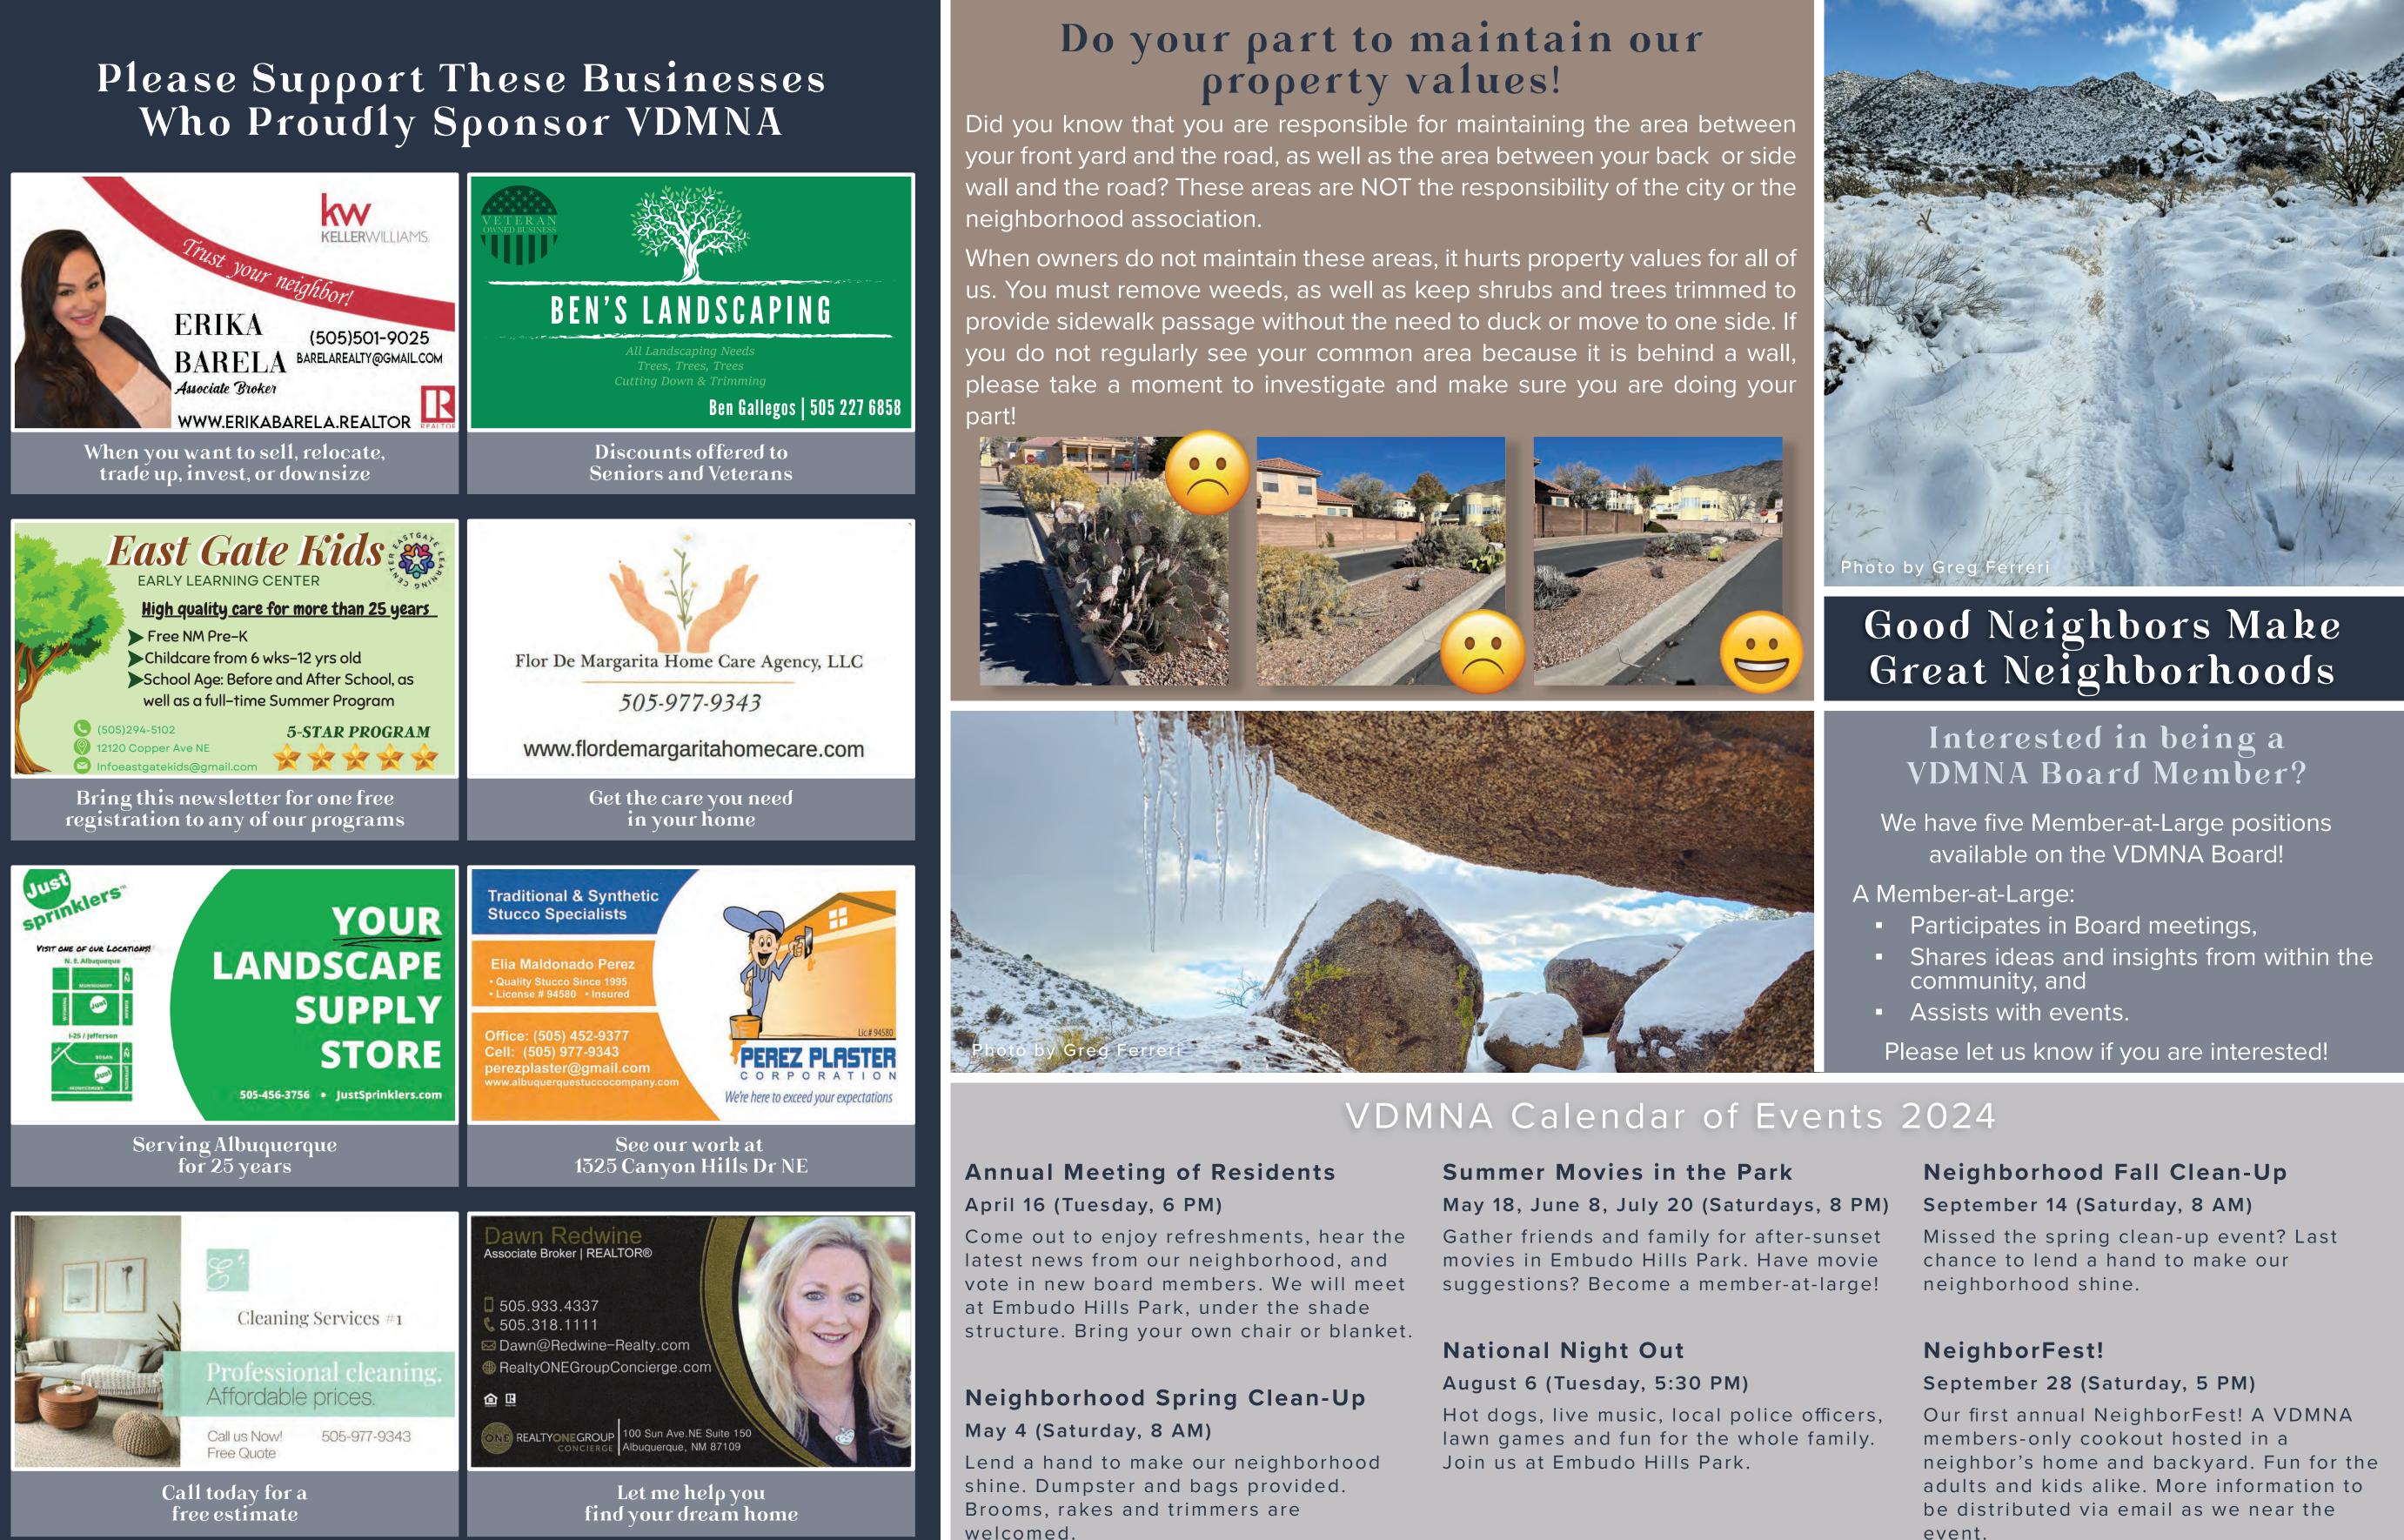

In order to host these events, we need your Member Contributions! An annual contribution of \$40-\$50 per household is necessary to support our community. In addition to hosting neighborhood events, we also utilize these funds to purchase supplies for the Spring and Fall Park Clean-Ups and to maintain the one median in our community for which no individual homeowner is responsible.